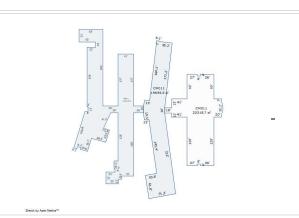

# Commercial Improvement #2

Sketch by Apex Medina\*\*

| Building Section #: | 1                   |
|---------------------|---------------------|
| Business Name:      | HEALTHY CONNECTIONS |
| Location:           |                     |
| Total SF:           | 1,680               |
| Stories:            | 1                   |