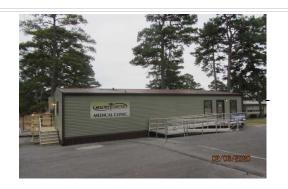

# Commercial Improvement #2

Sketch by Apex Medina\*\*

| Building Section #: | 1                   |
|---------------------|---------------------|
| Business Name:      | HEALTHY CONNECTIONS |
| Location:           |                     |
| Total SF:           | 1,680               |
| Stories:            | 1                   |

| Year Built:     | 2019                                                      | 2019               |         |      |  |  |
|-----------------|-----------------------------------------------------------|--------------------|---------|------|--|--|
| Effective Age:  | 1                                                         |                    |         |      |  |  |
| Occupancy:      | Code Description Class Pe                                 |                    | Percent |      |  |  |
|                 | 599                                                       | RELOCATABLE OFFICE | D-3     | 100% |  |  |
|                 |                                                           |                    |         |      |  |  |
| Additive Items: | Description                                               |                    |         | Qty. |  |  |
|                 | CANPY, PCH, DECK,ATRIUM,BALC,WALKW WOOD DECK, 2 X 4, FLAT |                    |         |      |  |  |
|                 | MISCELLANEOUS METAL HANDICAP RAMP- NCV                    |                    |         |      |  |  |
|                 |                                                           |                    |         |      |  |  |